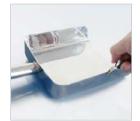

## On Line Video

e-mail: biuro@biogenic.com.pl

www.sampling.com/product\_channel

1. Plug In the leads

2. Attach Lead on item that is to be etched

3. Place the Etching Mask and apply the etching fluid using the Electrolyte Applicator

4. Clean etching area thoroughly using demineralised water

| Part No.                                                                                           | Description                                                                         |
|----------------------------------------------------------------------------------------------------|-------------------------------------------------------------------------------------|
| 8096A-1                                                                                            | Etch-It Starter Kit containing:                                                     |
|                                                                                                    | 1 x Etch-It power unit (requires 230v 50Hz) - Supplied with 3 pin UK (Type G) plug  |
|                                                                                                    | 1 x Cassette of etching paper (3m paper per cassette)                               |
|                                                                                                    | 1 x Bottle of etching fluid - 1000ml                                                |
|                                                                                                    | 1 x Set of leads for attaching to equipment to be etched                            |
|                                                                                                    | 1 x Electrolyte Applicator                                                          |
|                                                                                                    | 1 x Etch-It printer (requires 230v 50Hz or 8 Batteries size AA (R6) - not supplied) |
| Consumables:                                                                                       |                                                                                     |
| 8096A-2                                                                                            | Cassette of etching paper (3m paper per cassette)                                   |
| 8096A-3                                                                                            | Bottle of etching fluid - 1000ml                                                    |
| Please contact us for special custom made, high quality Etching Masks that can be repeatedly used. |                                                                                     |