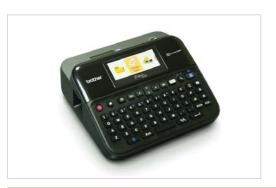

#### **Etching Masks and Etching Paper**

An Etching Mask is required as a template for your text.

Etching Masks can be quickly and easily made using the Etch-It printer. These masks can be used up to two or three times.

# 1. Make an Etching Mask

Produce your own etching masks quickly and easily. Simply type the text you require and print it straight on to the etching paper. The etching paper is supplied in a special cassette

- Range of font types and sizes
- · Quick and easy to use
- Etching paper supplied in an easy to load cassette
- Requires 230v 50Hz electrical supply or 8 x Batteries Size AA (R6) not supplied
- Supplied with 3 pin UK (Type G) plug