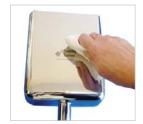

4. Clean etching area thoroughly using demineralised water

| Part No.                                                                                           | Description                                                                         |
|----------------------------------------------------------------------------------------------------|-------------------------------------------------------------------------------------|
| 8096A-1                                                                                            | Etch-It Starter Kit containing:                                                     |
|                                                                                                    | 1 x Etch-It power unit (requires 230v 50Hz) - Supplied with 3 pin UK (Type G) plug  |
|                                                                                                    | 1 x Cassette of etching paper (3m paper per cassette)                               |
|                                                                                                    | 1 x Bottle of etching fluid - 1000ml                                                |
|                                                                                                    | 1 x Set of leads for attaching to equipment to be etched                            |
|                                                                                                    | 1 x Electrolyte Applicator                                                          |
|                                                                                                    | 1 x Etch-It printer (requires 230v 50Hz or 8 Batteries size AA (R6) - not supplied) |
| Consumables:                                                                                       |                                                                                     |
| 8096A-2                                                                                            | Cassette of etching paper (3m paper per cassette)                                   |
| 8096A-3                                                                                            | Bottle of etching fluid - 1000ml                                                    |
| Please contact us for special custom made, high quality Etching Masks that can be repeatedly used. |                                                                                     |