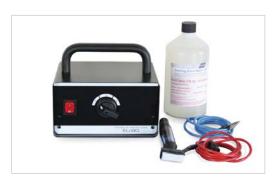

### Etch-It™

Crevice Free GMP Marking System

Sampling Systems` Etch-It system is the ideal way to permanently mark both stainless steel and aluminium.

Hygienic, GMP correct, crevice free etchings can be done in seconds.

4. Clean etching area thoroughly using demineralised water

| Part No.                                                                                           | Description                                                                         |
|----------------------------------------------------------------------------------------------------|-------------------------------------------------------------------------------------|
| 8096A-1                                                                                            | Etch-It Starter Kit containing:                                                     |
|                                                                                                    | 1 x Etch-It power unit (requires 230v 50Hz) - Supplied with 3 pin UK (Type G) plug  |
|                                                                                                    | 1 x Cassette of etching paper (3m paper per cassette)                               |
|                                                                                                    | 1 x Bottle of etching fluid - 1000ml                                                |
|                                                                                                    | 1 x Set of leads for attaching to equipment to be etched                            |
|                                                                                                    | 1 x Electrolyte Applicator                                                          |
|                                                                                                    | 1 x Etch-It printer (requires 230v 50Hz or 8 Batteries size AA (R6) - not supplied) |
| Consumables:                                                                                       |                                                                                     |
| 8096A-2                                                                                            | Cassette of etching paper (3m paper per cassette)                                   |
| 8096A-3                                                                                            | Bottle of etching fluid - 1000ml                                                    |
| Please contact us for special custom made, high quality Etching Masks that can be repeatedly used. |                                                                                     |