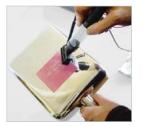

# 2. Etch

## On Line Video

e-mail: biuro@biogenic.com.pl

www.sampling.com/product\_channel

1. Plug In the leads

2. Attach Lead on item that is to be etched

3. Place the Etching Mask and apply the etching fluid using the Electrolyte Applicator