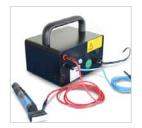

# 2. Etch

## On Line Video

e-mail: biuro@biogenic.com.pl

www.sampling.com/product\_channel

1. Plug In the leads

2. Attach Lead on item that is to be etched

3. Place the Etching Mask and apply the etching fluid using the Electrolyte Applicator