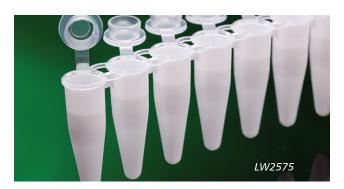

## **PCR Tube Strips**

Our range of PCR strip tubes has been selected to bring you a comprehensive range for standard and Quantitative PCR.

With all the features of our standard PCR tubes, the strip tube range now includes strips of white tubes with individually attached optically clear caps.

The white Wells maximise reflectance for enhanced signals whilst the optically clear caps enable optimal signal transmission and detection. Optically clear caps are also available on clear strip tubes.

- Some formats can be cut into individual tubes or groups of tubes
- Available without caps for use with cap strips
- Optical, flat or domed caps available
- White tubes for enhanced signals, clear tubes for sample visibility