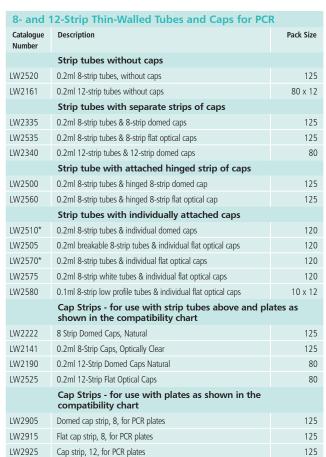

## **PCR Tube Strips**

Our range of PCR strip tubes has been selected to bring you a comprehensive range for standard and Quantitative PCR.

With all the features of our standard PCR tubes, the strip tube range now includes strips of white tubes with individually attached optically clear caps.

The white Wells maximise reflectance for enhanced signals whilst the optically clear caps enable optimal signal transmission and detection. Optically clear caps are also available on clear strip tubes.

- Some formats can be cut into individual tubes or groups of tubes
- Available without caps for use with cap strips
- Optical, flat or domed caps available
- White tubes for enhanced signals, clear tubes for sample visibility

| Corbett RotorGene qPCR Strip Tubes with Caps |                                    |           |  |  |
|----------------------------------------------|------------------------------------|-----------|--|--|
| Catalogue<br>Number                          | Description                        | Pack Size |  |  |
| LW2590                                       | 0.1ml qPCR tubes with caps 4 strip | 250       |  |  |
| LW2590-BULK                                  | 0.1ml qPCR tubes with caps 4 strip | 10 x 250  |  |  |