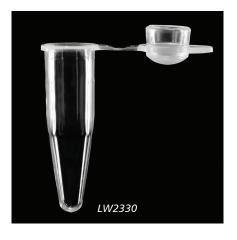

| Individual 0.2ml PCR Tubes |                             |           |  |  |
|----------------------------|-----------------------------|-----------|--|--|
| Catalogue<br>Number        | Description                 | Pack Size |  |  |
| LW2330*                    | 0.2ml PCR Tubes, domed caps | 1000      |  |  |
| LW2170                     | 0.2ml PCR Tubes, flat caps  | 1000      |  |  |