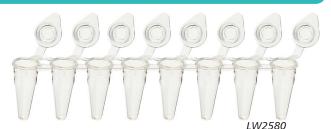

## **PCR Tube Strips**

Our range of PCR strip tubes has been selected to bring you a comprehensive range for standard and Quantitative PCR.

With all the features of our standard PCR tubes, the strip tube range now includes strips of white tubes with individually attached optically clear caps.

The white Wells maximise reflectance for enhanced signals whilst the optically clear caps enable optimal signal transmission and detection. Optically clear caps are also available on clear strip tubes.

- Some formats can be cut into individual tubes or groups of tubes
- Available without caps for use with cap strips
- Optical, flat or domed caps available
- White tubes for enhanced signals, clear tubes for sample visibility