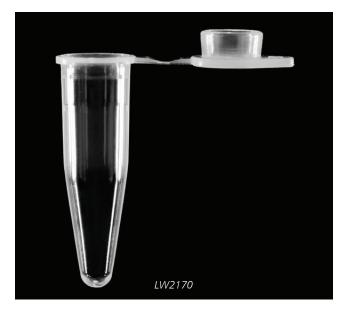

| Individual 0.2ml PCR Tubes |                             |           |  |  |
|----------------------------|-----------------------------|-----------|--|--|
| Catalogue<br>Number        | Description                 | Pack Size |  |  |
| LW2330*                    | 0.2ml PCR Tubes, domed caps | 1000      |  |  |
| LW2170                     | 0.2ml PCR Tubes, flat caps  | 1000      |  |  |