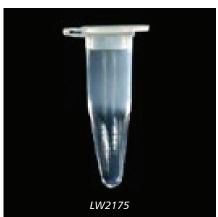

<sup>\*</sup>Also available in colours. Please see our website.

| Individual 0.5ml PCR Tubes |                            |           |  |
|----------------------------|----------------------------|-----------|--|
| Catalogue<br>Number        | Description                | Pack Size |  |
| LW2175*                    | 0.5ml PCR Tubes, flat caps | 1000      |  |