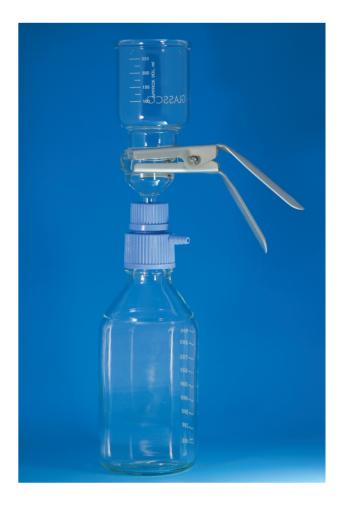

# Adapter for bottles with GL 45 thread

- Filter directly to receiver bottle.
- No need to transfer the filtrate from a suction flask.
- Ideal for use with Filter Holder 47-SS (see page 33) for filtration and degassing of HPLC mobile phases.
- Solid polypropylene construction with silicone stopper and o-ring.

#### Example of set-up

- Pressure tested glas bottle (not available from Frisenette)
- Adapter
- Model 47-SS filter holder with stainless steel filter support