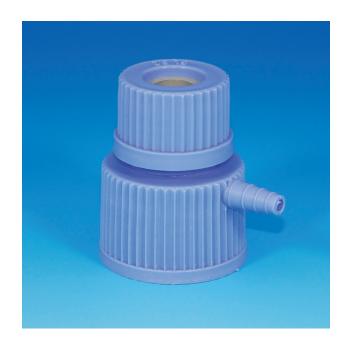

# Adapter for bottles with GL 45 thread

- Filter directly to receiver bottle.
- No need to transfer the filtrate from a suction flask.
- Ideal for use with Filter Holder 47-SS (see page 33) for filtration and degassing of HPLC mobile phases.
- Solid polypropylene construction with silicone stopper and o-ring.

Note: only use with pressure tested glass bottles.

### **Description and ordering information**

|                                          | Cat. No. |
|------------------------------------------|----------|
| Complete adapter with stopper and o-ring | 445.709  |
| Spare stopper                            | 445.711  |
| Spare o-ring                             | 445.715  |