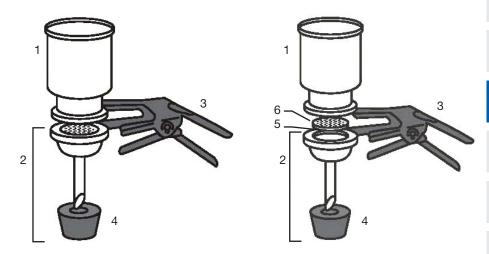

## **Glass Filter Holders – 25 mm**

- For 25 mm filters. Made of borosilicate glass.
- Choose between sintered glass support and stainless steel support.
- **Sintered glass support** for microbiological and particle analysis. Model 25-SG.
- Stainless steel support for producing a clean filtrate and for filtration of solutions containing proteins. Model 25-SS.
- Funnel capacity is 22 ml. Graduated to 15 ml.
- Holders are supplied complete with funnel, base, clamp and silicone stopper.

25-SS

25-SG

#### **Ordering information**

| Model    | 25-SG  | 25-SS  |
|----------|--------|--------|
| Cat. No. | 258100 | 259100 |

|   | Spare Parts            | 25-SG  | 25-SS  |
|---|------------------------|--------|--------|
| 1 | Funnel                 | 257101 | 257101 |
| 2 | Base incl. stopper     | 257102 | 257103 |
| 3 | Clamp                  | 257104 | 257104 |
| 4 | Stopper No. 5          | 257105 | 257105 |
| 5 | PTFE gasket            | -      | 257106 |
| 6 | Stainless steel screen | -      | 257107 |

## Glass Filter Holders – 47 mm

- For 47 mm filters. Made of borosilicate glass.
- Choose between sintered glass support and stainless steel support.
- **Sintered glass support** for microbiological and particle analysis. Model 47-SG.
- Stainless steel support for producing a clean filtrate and for filtration of solutions containing proteins. Model 47-SS.
- Funnel capacity is 300 ml. Graduated to 250 ml.
- Holders are supplied complete with funnel, base, clamp and silicone stopper.

47-SS

#### **Ordering information**

| Model    | 47-SG  | 47-SS  |
|----------|--------|--------|
| Cat. No. | 478100 | 479100 |

47-SG

|   | Spare Parts            | 47-SG  | 47-SS  |
|---|------------------------|--------|--------|
| 1 | Funnel                 | 477101 | 477101 |
| 2 | Base incl. stopper     | 477102 | 477103 |
| 3 | Clamp                  | 477104 | 477104 |
| 4 | Stopper No. 8          | 477105 | 477105 |
| 5 | PTFE gasket            | -      | 477106 |
| 6 | Stainless steel screen | -      | 477107 |