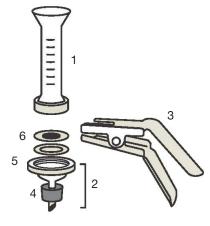

#### **Ordering information**

| Model    | 25-SG  | 25-SS  |
|----------|--------|--------|
| Cat. No. | 258100 | 259100 |

|   | Spare Parts            | 25-SG  | 25-SS  |
|---|------------------------|--------|--------|
| 1 | Funnel                 | 257101 | 257101 |
| 2 | Base incl. stopper     | 257102 | 257103 |
| 3 | Clamp                  | 257104 | 257104 |
| 4 | Stopper No. 5          | 257105 | 257105 |
| 5 | PTFE gasket            | -      | 257106 |
| 6 | Stainless steel screen | -      | 257107 |

#### **Ordering information**

| Model    | 47-SG  | 47-SS  |
|----------|--------|--------|
| Cat. No. | 478100 | 479100 |

47-SG

|   | Spare Parts            | 47-SG  | 47-SS  |
|---|------------------------|--------|--------|
| 1 | Funnel                 | 477101 | 477101 |
| 2 | Base incl. stopper     | 477102 | 477103 |
| 3 | Clamp                  | 477104 | 477104 |
| 4 | Stopper No. 8          | 477105 | 477105 |
| 5 | PTFE gasket            | -      | 477106 |
| 6 | Stainless steel screen | -      | 477107 |