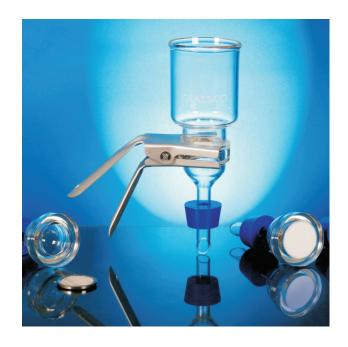

## Glass Filter Holders – 47 mm

- For 47 mm filters. Made of borosilicate glass.
- Choose between sintered glass support and stainless steel support.
- **Sintered glass support** for microbiological and particle analysis. Model 47-SG.
- Stainless steel support for producing a clean filtrate and for filtration of solutions containing proteins. Model 47-SS.
- Funnel capacity is 300 ml. Graduated to 250 ml.
- Holders are supplied complete with funnel, base, clamp and silicone stopper.

47-SS

#### **Ordering information**

| Model    | 47-SG  | 47-SS  |
|----------|--------|--------|
| Cat. No. | 478100 | 479100 |

47-SG

|   | Spare Parts            | 47-SG  | 47-SS  |
|---|------------------------|--------|--------|
| 1 | Funnel                 | 477101 | 477101 |
| 2 | Base incl. stopper     | 477102 | 477103 |
| 3 | Clamp                  | 477104 | 477104 |
| 4 | Stopper No. 8          | 477105 | 477105 |
| 5 | PTFE gasket            | -      | 477106 |
| 6 | Stainless steel screen | -      | 477107 |