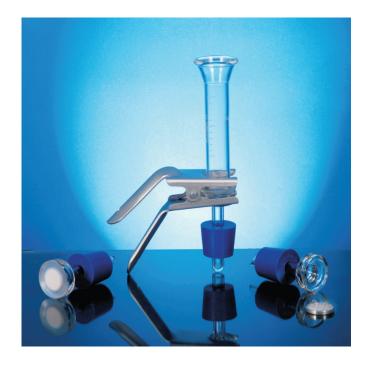

## **Glass Filter Holders – 25 mm**

- For 25 mm filters. Made of borosilicate glass.
- Choose between sintered glass support and stainless steel support.
- **Sintered glass support** for microbiological and particle analysis. Model 25-SG.
- Stainless steel support for producing a clean filtrate and for filtration of solutions containing proteins. Model 25-SS.
- Funnel capacity is 22 ml. Graduated to 15 ml.
- Holders are supplied complete with funnel, base, clamp and silicone stopper.

25-SS

25-SG

#### **Ordering information**

| Model    | 25-SG  | 25-SS  |
|----------|--------|--------|
| Cat. No. | 258100 | 259100 |

|   | Spare Parts            | 25-SG  | 25-SS  |
|---|------------------------|--------|--------|
| 1 | Funnel                 | 257101 | 257101 |
| 2 | Base incl. stopper     | 257102 | 257103 |
| 3 | Clamp                  | 257104 | 257104 |
| 4 | Stopper No. 5          | 257105 | 257105 |
| 5 | PTFE gasket            | -      | 257106 |
| 6 | Stainless steel screen | -      | 257107 |