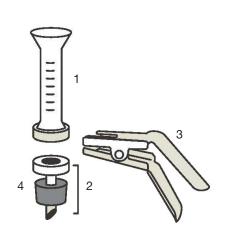

## **Glass Filter Holders – 25 mm**

- For 25 mm filters. Made of borosilicate glass.
- Choose between sintered glass support and stainless steel support.
- **Sintered glass support** for microbiological and particle analysis. Model 25-SG.
- Stainless steel support for producing a clean filtrate and for filtration of solutions containing proteins. Model 25-SS.
- Funnel capacity is 22 ml. Graduated to 15 ml.
- Holders are supplied complete with funnel, base, clamp and silicone stopper.

#### **Ordering information**

| Model    | 25-SG  | 25-SS  |
|----------|--------|--------|
| Cat. No. | 258100 | 259100 |

|   | Spare Parts            | 25-SG  | 25-SS  |
|---|------------------------|--------|--------|
| 1 | Funnel                 | 257101 | 257101 |
| 2 | Base incl. stopper     | 257102 | 257103 |
| 3 | Clamp                  | 257104 | 257104 |
| 4 | Stopper No. 5          | 257105 | 257105 |
| 5 | PTFE gasket            | -      | 257106 |
| 6 | Stainless steel screen | -      | 257107 |