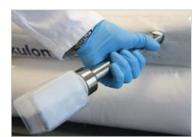

# **Jumbo Sack Sampler**

Our new range of Jumbo Sack Samplers have been introduced to meet the demand of sampling larger items such as nuts, grains and larger granules from sacks.

The Jumbo sack samplers are available in 2 lengths and 3 different

- Suitable for sampling free flowing powders and granules
- Plain style Simply hold over a bag
- End Cap The sample is held in the sampler until the sample is
- Bottle adapter Sample drops straight into the bottle