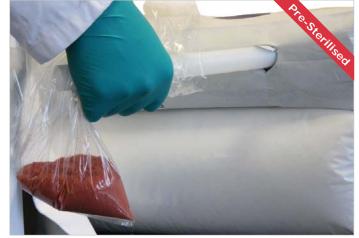

# Disposable Sack Sampler

The disposable Sack Sampler is a hygienic, single use device that has been specially designed to take samples through the side of a sack.

- Suitable for sampling free flowing powders and granules
- Individually Bagged
- FDA & EU 10/2011 Conforming Materials
- BSE/TSE Free
- Full Batch Traceability
- Suitable for use in ATEX zones 0,1 and 2
- Available Sterile (gamma irradiated)

#### Operation:

- Insert the sampler through the side of the sack.
- Angle sampler downwards to allow the product to flow into the sample collecting bag
- Seal the hole with an Ultra Adhesive label (see pages 189-195)