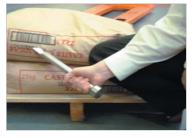

#### Operation:

- Insert the sampler though the side of the sack.
- Angle sampler downwards to allow the product to flow into the sample collecting container
- Seal the hole using an Ultra Adhesive label (see pages 189-195).

## Sack Master

The Sampling Systems Sack Master range has been specially designed to take samples through the side of a sack.

A unique range of sample collection methods are available.

- Single point sampler
- Suitable for sampling free flowing powders and granules
- 316L stainless steel or HDPE