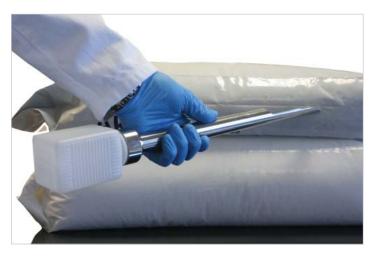

#### Operation:

- Insert the sampler though the side of the sack.
- Angle sampler downwards to allow the product to flow into the sample collecting container
- Seal the hole using an Ultra Adhesive label (see pages 189-195).

### A. Sack Sampler with Plain End

- Sample collecting bag is held over end of sampler
- Plain end