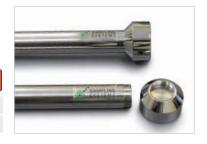

## B. Sack Sampler with End Cap

- Cap screws on to end of Sack Sampler
- Easily removed for cleaning
- Sample is retained in Sack Sampler

| Part No. | Length | Diameter | End Fitting |
|----------|--------|----------|-------------|
| 1320B-01 | 420mm  | 25mm     | End Cap     |

### C. Sack Sampler with Bottle Adapter

- Adapter screws on to end of Sack Sampler
- Sample is collected in either a 250ml or 500ml bottle
- After sampling unscrew bottle and screw on the plastic bottle cap