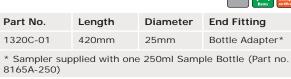

### C. Sack Sampler with Bottle Adapter

- Adapter screws on to end of Sack Sampler
- Sample is collected in either a 250ml or 500ml bottle
- After sampling unscrew bottle and screw on the plastic bottle cap