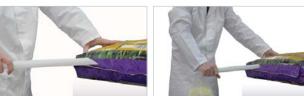

# **Jumbo Sack Sampler**

Our new range of Jumbo Sack Samplers have been introduced to meet the demand of sampling larger items such as nuts, grains and larger granules from sacks.

The Jumbo sack samplers are available in 2 lengths and 3 different

- Suitable for sampling free flowing powders and granules
- Plain style Simply hold over a bag
- End Cap The sample is held in the sampler until the sample is
- Bottle adapter Sample drops straight into the bottle