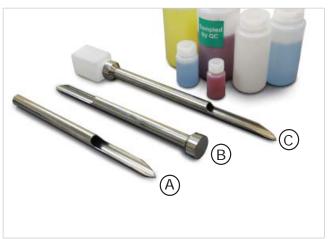

### A. Sack Sampler with Plain End

- Sample collecting bag is held over end of sampler
- Plain end

## B. Sack Sampler with End Cap

- Cap screws on to end of Sack Sampler
- Easily removed for cleaning
- Sample is retained in Sack Sampler

| Part No. | Length | Diameter | End Fitting |
|----------|--------|----------|-------------|
| 1320B-01 | 420mm  | 25mm     | End Cap     |

### C. Sack Sampler with Bottle Adapter

- Adapter screws on to end of Sack Sampler
- Sample is collected in either a 250ml or 500ml bottle
- After sampling unscrew bottle and screw on the plastic bottle cap