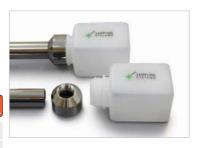

### C. Sack Sampler with Bottle Adapter

- Adapter screws on to end of Sack Sampler
- Sample is collected in either a 250ml or 500ml bottle
- After sampling unscrew bottle and screw on the plastic bottle cap