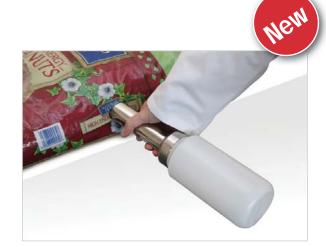

# **Jumbo Sack Sampler**

Our new range of Jumbo Sack Samplers have been introduced to meet the demand of sampling larger items such as nuts, grains and larger granules from sacks.

The Jumbo sack samplers are available in 2 lengths and 3 different

- Suitable for sampling free flowing powders and granules
- Plain style Simply hold over a bag
- End Cap The sample is held in the sampler until the sample is
- Bottle adapter Sample drops straight into the bottle