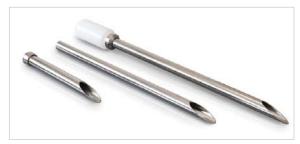

### A. Sack Sampler with Plain End

- Sample collecting bag is held over end of sampler
- Plain end

## B. Sack Sampler with End Cap

- Cap screws on to end of Sack Sampler
- Easily removed for cleaning
- Sample is retained in Sack Sampler

| Part No. | Length | Diameter | End Fitting |
|----------|--------|----------|-------------|
| 1320B-01 | 420mm  | 25mm     | End Cap     |

### C. Sack Sampler with Bottle Adapter

- Adapter screws on to end of Sack Sampler
- Sample is collected in either a 250ml or 500ml bottle
- After sampling unscrew bottle and screw on the plastic bottle cap