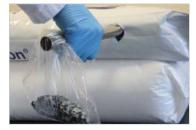

# Disposable Sack Sampler

The disposable Sack Sampler is a hygienic, single use device that has been specially designed to take samples through the side of a sack.

- Suitable for sampling free flowing powders and granules
- Individually Bagged
- FDA & EU 10/2011 Conforming Materials
- BSE/TSE Free
- Full Batch Traceability
- Suitable for use in ATEX zones 0,1 and 2
- Available Sterile (gamma irradiated)

#### Operation:

- Insert the sampler through the side of the sack.
- Angle sampler downwards to allow the product to flow into the sample collecting bag
- Seal the hole with an Ultra Adhesive label (see pages 189-195)